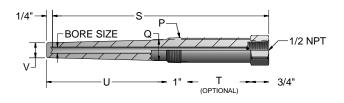

# **THERMOWELLS**

The drilled thermowells listed below are those most commonly found in process applications. Other types and styles are listed later in this section. The thermowells listed below are available as separate component wells and can be ordered by the code numbers listed below. They can also be ordered as a part of a complete sensor assembly. Consult factory for wells with different mounting threads, lengths, and materials.

## STANDARD-DUTY WELLS



## STRAIGHT-SHANK, SOCKET-WELD



#### **HEAVY-DUTY WELLS**



#### **WELD-IN WELLS**



# **ORDER CODES**



18

24

18 24 16(1/2)

22(1/2)

13(1/2)

19(1/2)