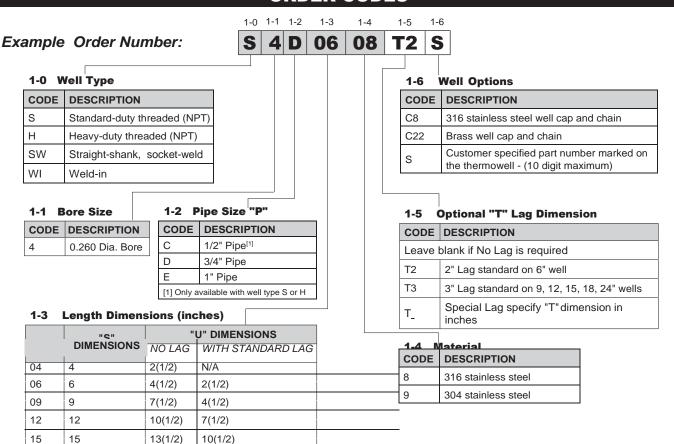

# **THERMOWELLS**

The drilled thermowells listed below are those most commonly found in process applications. Other types and styles are listed later in this section. The thermowells listed below are available as separate component wells and can be ordered by the code numbers listed below. They can also be ordered as a part of a complete sensor assembly. Consult factory for wells with different mounting threads, lengths, and materials.

## STANDARD-DUTY WELLS



## STRAIGHT-SHANK, SOCKET-WELD



#### **HEAVY-DUTY WELLS**



#### **WELD-IN WELLS**



# **ORDER CODES**



18

24

18 24 16(1/2)

22(1/2)

13(1/2)

19(1/2)