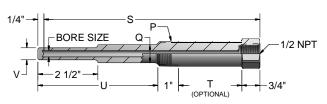

# **THERMOWELLS**

The drilled thermowells listed below are those most commonly found in process applications. Other types and styles are listed later in this section. The thermowells listed below are available as separate component wells and can be ordered by the code numbers listed below. They can also be ordered as a part of a complete sensor assembly. Consult factory for wells with different mounting threads, lengths, and materials.

## STANDARD-DUTY WELLS



## STRAIGHT-SHANK, SOCKET-WELD



#### **HEAVY-DUTY WELLS**



#### **WELD-IN WELLS**



# **ORDER CODES**



18

24

18 24 16(1/2)

22(1/2)

13(1/2)

19(1/2)