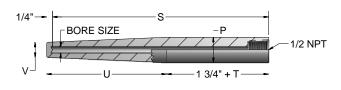

# **THERMOWELLS**

The drilled thermowells listed below are those most commonly found in process applications. Other types and styles are listed later in this section. The thermowells listed below are available as separate component wells and can be ordered by the code numbers listed below. They can also be ordered as a part of a complete sensor assembly. Consult factory for wells with different mounting threads, lengths, and materials.

## STANDARD-DUTY WELLS



## STRAIGHT-SHANK, SOCKET-WELD



#### **HEAVY-DUTY WELLS**



#### **WELD-IN WELLS**



# **ORDER CODES**



18

24

18 24 16(1/2)

22(1/2)

13(1/2)

19(1/2)