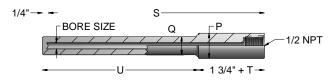

# **THERMOWELLS**

The drilled thermowells listed below are those most commonly found in process applications. Other types and styles are listed later in this section. The thermowells listed below are available as separate component wells and can be ordered by the code numbers listed below. They can also be ordered as a part of a complete sensor assembly. Consult factory for wells with different mounting threads, lengths, and materials.

## STANDARD-DUTY WELLS



## STRAIGHT-SHANK, SOCKET-WELD



#### **HEAVY-DUTY WELLS**



#### **WELD-IN WELLS**



# **ORDER CODES**



18

24

18 24 16(1/2)

22(1/2)

13(1/2)

19(1/2)